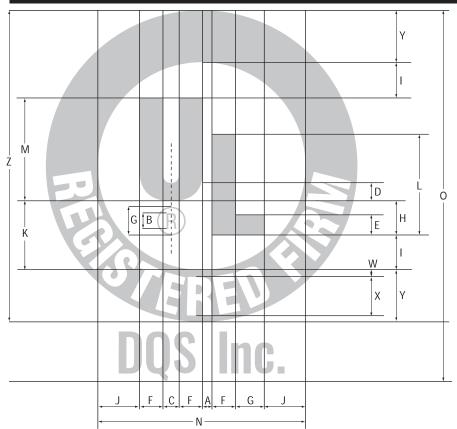

## **KEY TO** DIMENSIONS

**UL Mark** 

| А     | 8 units   |
|-------|-----------|
| В     | 13 units  |
| С     | 14 units  |
| D     | 15 units  |
| E     | 17 units  |
| F     | 20 units  |
| G     | 24 units  |
| Н     | 29 units  |
| I     | 30 units  |
| J     | 35 units  |
| K     | 59 units  |
| L     | 85 units  |
| Μ     | 87 units  |
| Ν     | 176 units |
| 0     | 314 units |
|       |           |
| Outer | Circle    |
| W     | 6 units   |
| Х     | 33 units  |
| Υ     | 44 units  |
| Ζ     | 264 units |
|       |           |